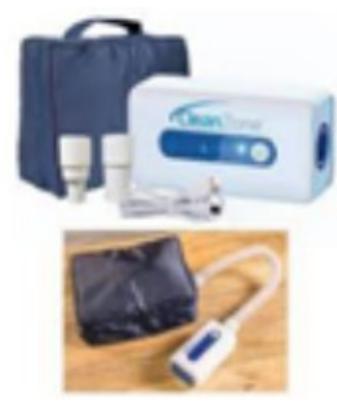

## **TYPES OF CPAP "CLEANERS"**

### OZONE IN A BOX OZONE IN A BAG

QUARTZ BULB **UVC DEVICES** 

## **OZONE APPLICATIONS**

- **.** EFFECTIVE IN KILLING GERMS **DEPENDING ON**
- CONCENTRATION OF OZONE CAUSES IRRITATION WITH
- PATIENTS

HOUSINGS

**DISCOLORS MASKS** 

DEGRADATION OF FOAM IN MASKS AND CPAP MOTOR

**VOIDS CPAP WARRANTIES** 