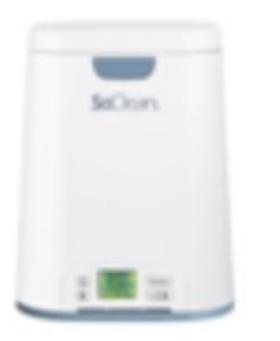

## **TYPES OF CPAP "CLEANERS"**

### OZONE IN A BOX OZONE IN A BAG

QUARTZ BULB **UVC DEVICES** 

## **OZONE APPLICATIONS**

- **.** EFFECTIVE IN KILLING GERMS **DEPENDING ON**
- CONCENTRATION OF OZONE CAUSES IRRITATION WITH
- PATIENTS

HOUSINGS

**DISCOLORS MASKS** 

DEGRADATION OF FOAM IN MASKS AND CPAP MOTOR

**VOIDS CPAP WARRANTIES** 