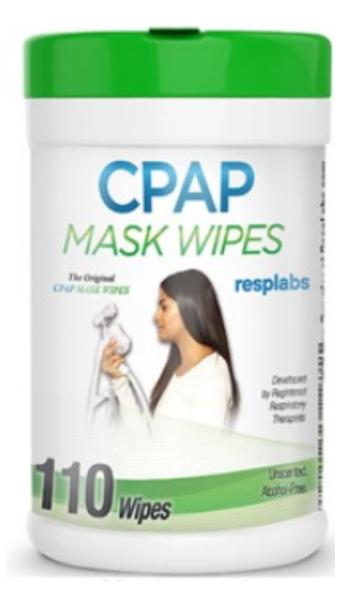

### BEST PRACTICES FOR KEEPING YOUR CPAP FREE OF GERMS AND BACTERIA

JIM GILKISON VICE PRESIDENT OF SALES LIVILITI HEALTH PRODUCTS JIM@LIVILITI.COM



## CAN A DIRTY CPAP MAKE YOU SICK?







#### **CAN A DIRTY CPAP MAKE YOU SICK?**



### **MICROBES TABLE RELATING TO NCBI ARTICLE:**



## IS ONCE A WEEK CLEANING GOOD ENOUGH?



#### **CPAP MANUFACTURER'S GUIDELINES (RESMED)**

#### DAILY

WEEKLY

- MASK
- CUSHION
- MASK FRAME SYSTEM
- MASK HEADGEAR
- AIR TUBING

https://www.resmed.com/en-us/sleep-apnea/cpap-parts-support/cleaning-cpap-equipment/





## WIPES, SPRAYS, AND TABLETS





#### resplabs

3 minute cpap cushion cleanser

#### cpaptabs" daily cpap cushion cleanser tablets

Use with nasal pillows nasal or full face cpap cushions.

## WIPES, SPRAYS, AND TABLETS

## **. UNPROVEN CLAIMS** • PRODUCT DEGRADATION PATIENT IRRITATION BIO-REDUCTION **ODORS FDA APPROVED METHODS**

## **TYPES OF CPAP "CLEANERS"**







### OZONE IN A BOX OZONE IN A BAG

QUARTZ BULB **UVC DEVICES** 





### LED UVC DEVICES

## **OZONE APPLICATIONS**

- **.** EFFECTIVE IN KILLING GERMS **DEPENDING ON**
- CONCENTRATION OF OZONE CAUSES IRRITATION WITH
- PATIENTS

HOUSINGS

**DISCOLORS MASKS** 



DEGRADATION OF FOAM IN MASKS AND CPAP MOTOR

**VOIDS CPAP WARRANTIES** 

## **UVC APPLICATIONS** (QUARTZ BULB)

- SPRAY AND PRAY **SHORTER CYCLE TIMES**
- CAN BURN FOAM
- **DISCOLORS MASK**
- **